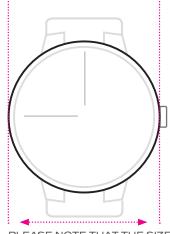

WRIST WATCH OUTER MEASUREMENT GUIDE.
SET PRINTER TO PRINT AT 100% OR VIEW AS ACTUAL SIZE FOR CORRECT SCALE OF 2MM INCREMENTS. THE CASE STYLE IS FOR REFERENCE ONLY AS STYLES CAN VARY UPON MANUFACTURER.

PLEASE NOTE THAT THE SIZE INDICATED IS FOR THE OVERALL WATCH CASE, NOT THE WATCH FACE.

CUT ALONG THE DOTTED LINE TO CREATE YOUR WRIST MEASUREMENT RULE. SET PRINTER TO PRINT AT 100% FOR CORRECT SCALE OF 1CM INCREMENTS.