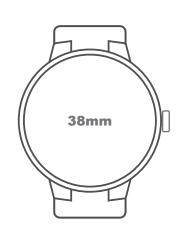

WRIST WATCH OUTER MEASUREMENT GUIDE.
SET PRINTER TO PRINT AT 100% OR VIEW AS ACTUAL SIZE FOR CORRECT SCALE OF 2MM INCREMENTS. THE CASE STYLE IS FOR REFERENCE ONLY AS STYLES CAN VARY UPON MANUFACTURER.

WRIST WATCH OUTER MEASUREMENT GUIDE.
SET PRINTER TO PRINT AT 100% OR VIEW AS ACTUAL SIZE FOR CORRECT SCALE OF 2-3MM INCREMENTS. THE CASE STYLE IS FOR REFERENCE ONLY AS STYLES CAN VARY UPON MANUFACTURER.