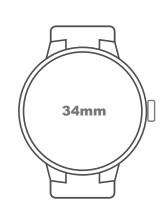

WRIST WATCH OUTER MEASUREMENT GUIDE.
SET PRINTER TO PRINT AT 100% OR VIEW AS ACTUAL SIZE FOR CORRECT SCALE OF 2-3MM INCREMENTS. THE CASE STYLE IS FOR REFERENCE ONLY AS STYLES CAN VARY UPON MANUFACTURER.