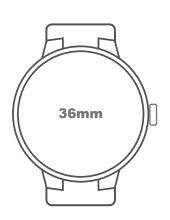

WRIST WATCH OUTER MEASUREMENT GUIDE.
SET PRINTER TO PRINT AT 100% OR VIEW AS ACTUAL SIZE FOR CORRECT SCALE OF 2-3MM INCREMENTS. THE CASE STYLE IS FOR REFERENCE ONLY AS STYLES CAN VARY UPON MANUFACTURER.