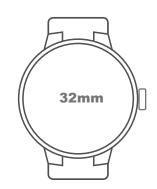

WRIST WATCH OUTER MEASUREMENT GUIDE.
SET PRINTER TO PRINT AT 100% OR VIEW AS ACTUAL SIZE FOR CORRECT SCALE OF 2-3MM INCREMENTS. THE CASE STYLE IS FOR REFERENCE ONLY AS STYLES CAN VARY UPON MANUFACTURER.