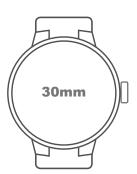

WRIST WATCH OUTER MEASUREMENT GUIDE.
SET PRINTER TO PRINT AT 100% OR VIEW AS ACTUAL SIZE FOR CORRECT SCALE OF 2MM INCREMENTS. THE CASE STYLE IS FOR REFERENCE ONLY AS STYLES CAN VARY UPON MANUFACTURER.

PLEASE NOTE THAT THE SIZE INDICATED IS FOR THE OVERALL WATCH CASE, NOT THE WATCH FACE.

CUT ALONG THE DOTTED LINE TO CREATE YOUR WRIST MEASUREMENT RULE. SET PRINTER TO PRINT AT 100% FOR CORRECT SCALE OF 1CM INCREMENTS.