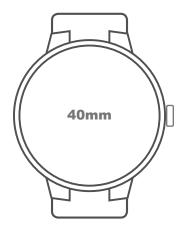

WRIST WATCH OUTER MEASUREMENT GUIDE.
SET PRINTER TO PRINT AT 100% OR VIEW AS ACTUAL SIZE FOR CORRECT SCALE OF 2MM INCREMENTS. THE CASE STYLE IS FOR REFERENCE ONLY AS STYLES CAN VARY UPON MANUFACTURER.

WRIST WATCH OUTER MEASUREMENT GUIDE.
SET PRINTER TO PRINT AT 100% OR VIEW AS ACTUAL SIZE FOR CORRECT SCALE OF 2-3MM INCREMENTS. THE CASE STYLE IS FOR REFERENCE ONLY AS STYLES CAN VARY UPON MANUFACTURER.