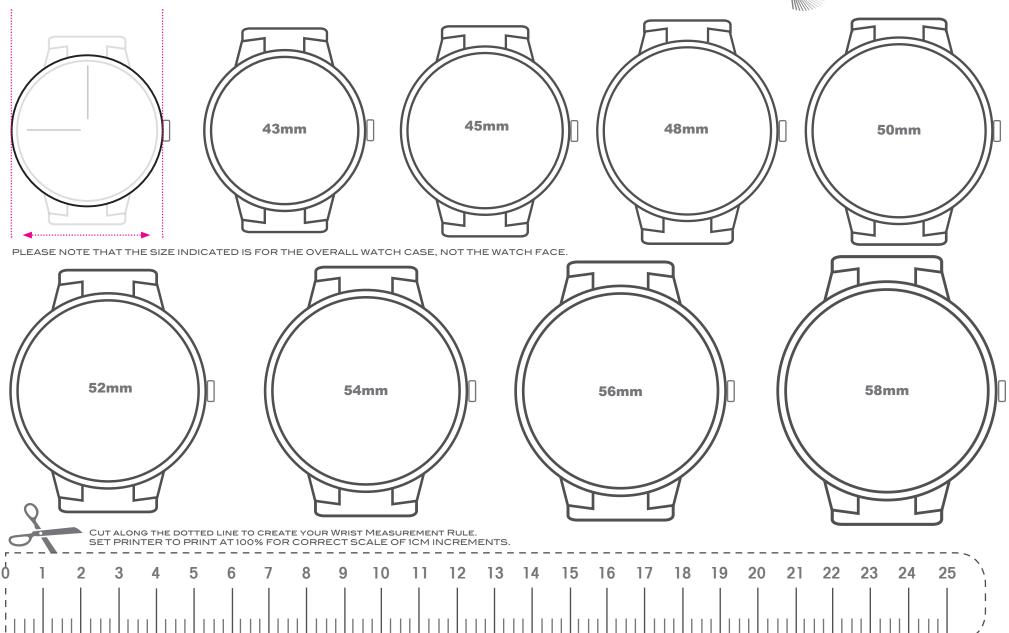

WRIST WATCH OUTER MEASUREMENT GUIDE.
SET PRINTER TO PRINT AT 100% OR VIEW AS ACTUAL SIZE FOR CORRECT SCALE OF 2MM INCREMENTS. THE CASE STYLE IS FOR REFERENCE ONLY AS STYLES CAN VARY UPON MANUFACTURER.

PLEASE NOTE THAT THE SIZE INDICATED IS FOR THE OVERALL WATCH CASE, NOT THE WATCH FACE.

CUT ALONG THE DOTTED LINE TO CREATE YOUR WRIST MEASUREMENT RULE. SET PRINTER TO PRINT AT 100% FOR CORRECT SCALE OF 1CM INCREMENTS.

WRIST WATCH OUTER MEASUREMENT GUIDE.
SET PRINTER TO PRINT AT 100% OR VIEW AS ACTUAL SIZE FOR CORRECT SCALE OF 2-3MM INCREMENTS. THE CASE STYLE IS FOR REFERENCE ONLY AS STYLES CAN VARY UPON MANUFACTURER.