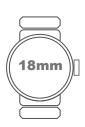

## WRIST WATCH OUTER MEASUREMENT GUIDE.

SET PRINTER TO PRINT AT 100% OR VIEW AS ACTUAL SIZE FOR CORRECT SCALE OF 2MM INCREMENTS. THE CASE STYLE IS FOR REFERENCE ONLY AS STYLES CAN VARY UPON MANUFACTURER.

WRIST WATCH OUTER MEASUREMENT GUIDE.
SET PRINTER TO PRINT AT 100% OR VIEW AS ACTUAL SIZE FOR CORRECT SCALE OF 2MM INCREMENTS. THE CASE STYLE IS FOR REFERENCE ONLY AS STYLES CAN VARY UPON MANUFACTURER.