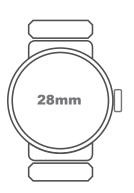

## WRIST WATCH OUTER MEASUREMENT GUIDE.

SET PRINTER TO PRINT AT 100% OR VIEW AS ACTUAL SIZE FOR CORRECT SCALE OF 2MM INCREMENTS. THE CASE STYLE IS FOR REFERENCE ONLY AS STYLES CAN VARY UPON MANUFACTURER.

PLEASE NOTE THAT THE SIZE INDICATED IS FOR THE OVERALL WATCH CASE WIDTH, NOT THE WATCH FACE.

CUT ALONG THE DOTTED LINE TO CREATE YOUR WRIST MEASUREMENT RULE. SET PRINTER TO PRINT AT 100% FOR CORRECT SCALE OF 1CM INCREMENTS.

WRIST WATCH OUTER MEASUREMENT GUIDE.
SET PRINTER TO PRINT AT 100% OR VIEW AS ACTUAL SIZE FOR CORRECT SCALE OF 2MM INCREMENTS. THE CASE STYLE IS FOR REFERENCE ONLY AS STYLES CAN VARY UPON MANUFACTURER.