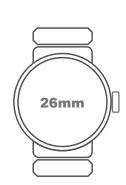

## WRIST WATCH OUTER MEASUREMENT GUIDE.

SET PRINTER TO PRINT AT 100% OR VIEW AS ACTUAL SIZE FOR CORRECT SCALE OF 2MM INCREMENTS. THE CASE STYLE IS FOR REFERENCE ONLY AS STYLES CAN VARY UPON MANUFACTURER.

PLEASE NOTE THAT THE SIZE INDICATED IS FOR THE OVERALL WATCH CASE WIDTH, NOT THE WATCH FACE.

CUT ALONG THE DOTTED LINE TO CREATE YOUR WRIST MEASUREMENT RULE. SET PRINTER TO PRINT AT 100% FOR CORRECT SCALE OF 1CM INCREMENTS.

WRIST WATCH OUTER MEASUREMENT GUIDE.
SET PRINTER TO PRINT AT 100% OR VIEW AS ACTUAL SIZE FOR CORRECT SCALE OF 2MM INCREMENTS. THE CASE STYLE IS FOR REFERENCE ONLY AS STYLES CAN VARY UPON MANUFACTURER.