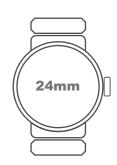

## WRIST WATCH OUTER MEASUREMENT GUIDE.

SET PRINTER TO PRINT AT 100% OR VIEW AS ACTUAL SIZE FOR CORRECT SCALE OF 2MM INCREMENTS. THE CASE STYLE IS FOR REFERENCE ONLY AS STYLES CAN VARY UPON MANUFACTURER.

WRIST WATCH OUTER MEASUREMENT GUIDE.
SET PRINTER TO PRINT AT 100% OR VIEW AS ACTUAL SIZE FOR CORRECT SCALE OF 2MM INCREMENTS. THE CASE STYLE IS FOR REFERENCE ONLY AS STYLES CAN VARY UPON MANUFACTURER.