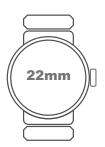

## WRIST WATCH OUTER MEASUREMENT GUIDE.

SET PRINTER TO PRINT AT 100% OR VIEW AS ACTUAL SIZE FOR CORRECT SCALE OF 2MM INCREMENTS. THE CASE STYLE IS FOR REFERENCE ONLY AS STYLES CAN VARY UPON MANUFACTURER.

WRIST WATCH OUTER MEASUREMENT GUIDE.
SET PRINTER TO PRINT AT 100% OR VIEW AS ACTUAL SIZE FOR CORRECT SCALE OF 2MM INCREMENTS. THE CASE STYLE IS FOR REFERENCE ONLY AS STYLES CAN VARY UPON MANUFACTURER.