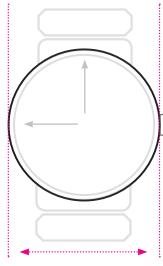

## WRIST WATCH OUTER MEASUREMENT GUIDE.

SET PRINTER TO PRINT AT 100% OR VIEW AS ACTUAL SIZE FOR CORRECT SCALE OF 2MM INCREMENTS. THE CASE STYLE IS FOR REFERENCE ONLY AS STYLES CAN VARY UPON MANUFACTURER.

WRIST WATCH OUTER MEASUREMENT GUIDE.
SET PRINTER TO PRINT AT 100% OR VIEW AS ACTUAL SIZE FOR CORRECT SCALE OF 2MM INCREMENTS. THE CASE STYLE IS FOR REFERENCE ONLY AS STYLES CAN VARY UPON MANUFACTURER.

PLEASE NOTE THAT THE SIZE INDICATED IS FOR THE OVERALL WATCH CASE WIDTH, NOT THE WATCH FACE.

CUT ALONG THE DOTTED LINE TO CREATE YOUR WRIST MEASUREMENT RULE. SET PRINTER TO PRINT AT 100% FOR CORRECT SCALE OF 1CM INCREMENTS.