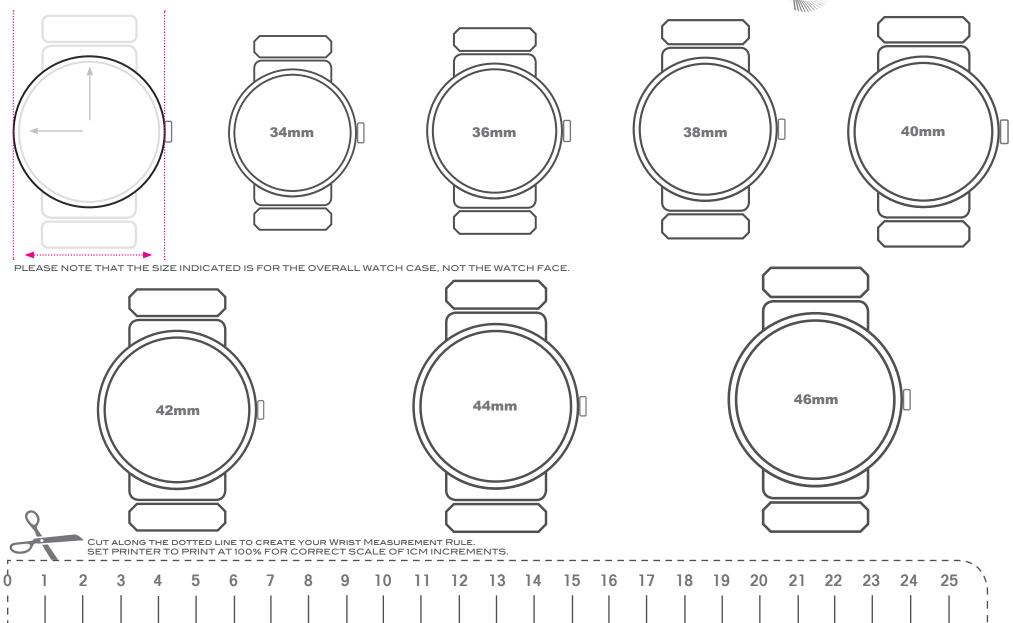

## WRIST WATCH OUTER MEASUREMENT GUIDE.

SET PRINTER TO PRINT AT 100% OR VIEW AS ACTUAL SIZE FOR CORRECT SCALE OF 2MM INCREMENTS. THE CASE STYLE IS FOR REFERENCE ONLY AS STYLES CAN VARY UPON MANUFACTURER.

PLEASE NOTE THAT THE SIZE INDICATED IS FOR THE OVERALL WATCH CASE WIDTH, NOT THE WATCH FACE.

CUT ALONG THE DOTTED LINE TO CREATE YOUR WRIST MEASUREMENT RULE. SET PRINTER TO PRINT AT 100% FOR CORRECT SCALE OF 1CM INCREMENTS.

WRIST WATCH OUTER MEASUREMENT GUIDE.
SET PRINTER TO PRINT AT 100% OR VIEW AS ACTUAL SIZE FOR CORRECT SCALE OF 2MM INCREMENTS. THE CASE STYLE IS FOR REFERENCE ONLY AS STYLES CAN VARY UPON MANUFACTURER.