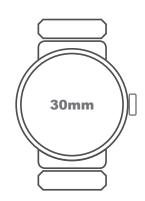

## WRIST WATCH OUTER MEASUREMENT GUIDE.

SET PRINTER TO PRINT AT 100% OR VIEW AS ACTUAL SIZE FOR CORRECT SCALE OF 2MM INCREMENTS. THE CASE STYLE IS FOR REFERENCE ONLY AS STYLES CAN VARY UPON MANUFACTURER.

PLEASE NOTE THAT THE SIZE INDICATED IS FOR THE OVERALL WATCH CASE WIDTH, NOT THE WATCH FACE.

CUT ALONG THE DOTTED LINE TO CREATE YOUR WRIST MEASUREMENT RULE. SET PRINTER TO PRINT AT 100% FOR CORRECT SCALE OF 1CM INCREMENTS.

WRIST WATCH OUTER MEASUREMENT GUIDE.
SET PRINTER TO PRINT AT 100% OR VIEW AS ACTUAL SIZE FOR CORRECT SCALE OF 2MM INCREMENTS. THE CASE STYLE IS FOR REFERENCE ONLY AS STYLES CAN VARY UPON MANUFACTURER.