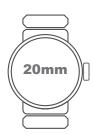

## WRIST WATCH OUTER MEASUREMENT GUIDE.

SET PRINTER TO PRINT AT 100% OR VIEW AS ACTUAL SIZE FOR CORRECT SCALE OF 2MM INCREMENTS. THE CASE STYLE IS FOR REFERENCE ONLY AS STYLES CAN VARY UPON MANUFACTURER.

WRIST WATCH OUTER MEASUREMENT GUIDE.
SET PRINTER TO PRINT AT 100% OR VIEW AS ACTUAL SIZE FOR CORRECT SCALE OF 2MM INCREMENTS. THE CASE STYLE IS FOR REFERENCE ONLY AS STYLES CAN VARY UPON MANUFACTURER.