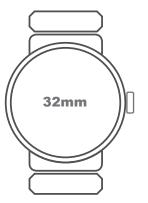

## WRIST WATCH OUTER MEASUREMENT GUIDE.

SET PRINTER TO PRINT AT 100% OR VIEW AS ACTUAL SIZE FOR CORRECT SCALE OF 2MM INCREMENTS. THE CASE STYLE IS FOR REFERENCE ONLY AS STYLES CAN VARY UPON MANUFACTURER.

PLEASE NOTE THAT THE SIZE INDICATED IS FOR THE OVERALL WATCH CASE WIDTH, NOT THE WATCH FACE.

CUT ALONG THE DOTTED LINE TO CREATE YOUR WRIST MEASUREMENT RULE. SET PRINTER TO PRINT AT 100% FOR CORRECT SCALE OF 1CM INCREMENTS.

WRIST WATCH OUTER MEASUREMENT GUIDE.
SET PRINTER TO PRINT AT 100% OR VIEW AS ACTUAL SIZE FOR CORRECT SCALE OF 2MM INCREMENTS. THE CASE STYLE IS FOR REFERENCE ONLY AS STYLES CAN VARY UPON MANUFACTURER.